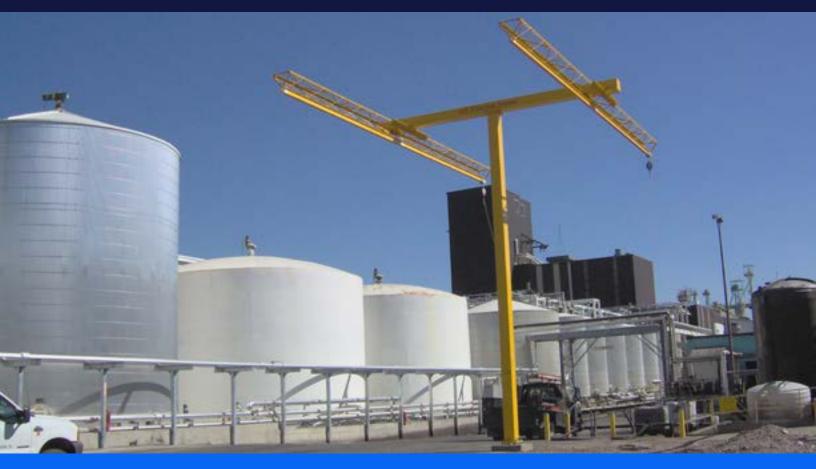

## **T-series fall protection systems**

Trolley-style fall protection systems with rigid rail support columns are typically used for outdoor applications where total fall clearance is minimal. Fall arrest solutions minimize fall distance and deflection and require smaller foundations. The T-series fall protection systems feature a tree-style vertical support column with two overhead overhead fixed anchor points or two trolley rails and two selfretracting lifelines. They are designed to work on a variety of applications including truck tarping, truck or rail hatch opening/closing, rail loading/unloading, and maintenance of machinery or vehicles.