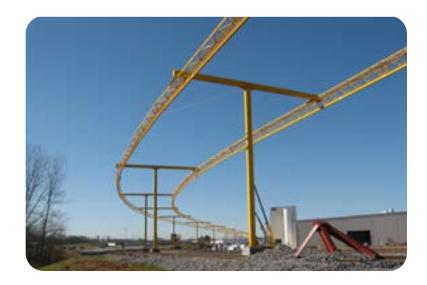

## **T-series fall protection systems**

Trolley-style fall protection systems with rigid rail support columns are typically used for outdoor applications where total fall clearance is minimal. Fall arrest solutions minimize fall distance and deflection and require smaller foundations. The T-series fall protection systems feature a tree-style vertical support column with two overhead overhead fixed anchor points or two trolley rails and two selfretracting lifelines. They are designed to work on a variety of applications including truck tarping, truck or rail hatch opening/closing, rail loading/unloading, and maintenance of machinery or vehicles.