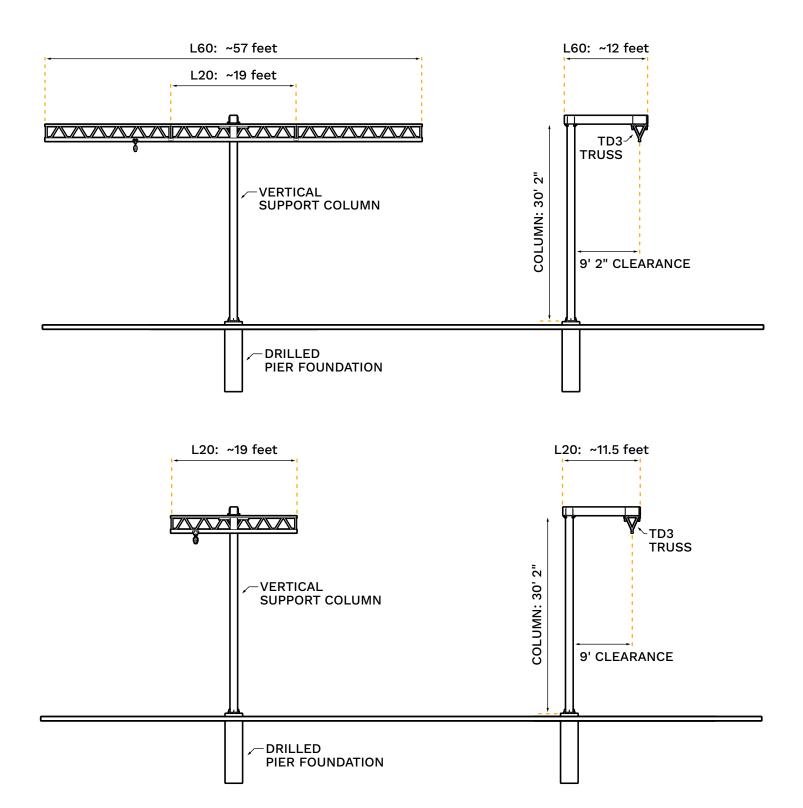

## L-series fall protection systems

Trolley-style fall protection systems with rigid rail support columns are typically used for outdoor applications where total fall clearance is minimal. Fall arrest solutions minimize fall distance and deflection and require smaller foundations.

L-series fall protection system kits are designed to provide a low-cost solution for a variety of applications including: truck tarping, truck or rail hatch opening/closing, rail loading, and maintenance of machinery or vehicles.