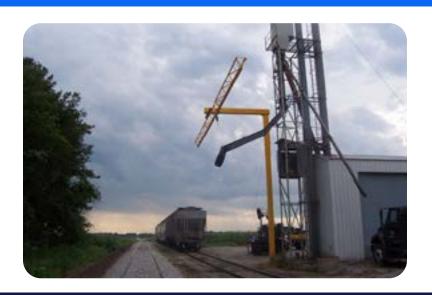

## L-series fall protection systems

Trolley-style fall protection systems with rigid rail support columns are typically used for outdoor applications where total fall clearance is minimal. Fall arrest solutions minimize fall distance and deflection and require smaller foundations.

L-series fall protection system kits are designed to provide a low-cost solution for a variety of applications including: truck tarping, truck or rail hatch opening/closing, rail loading, and maintenance of machinery or vehicles.