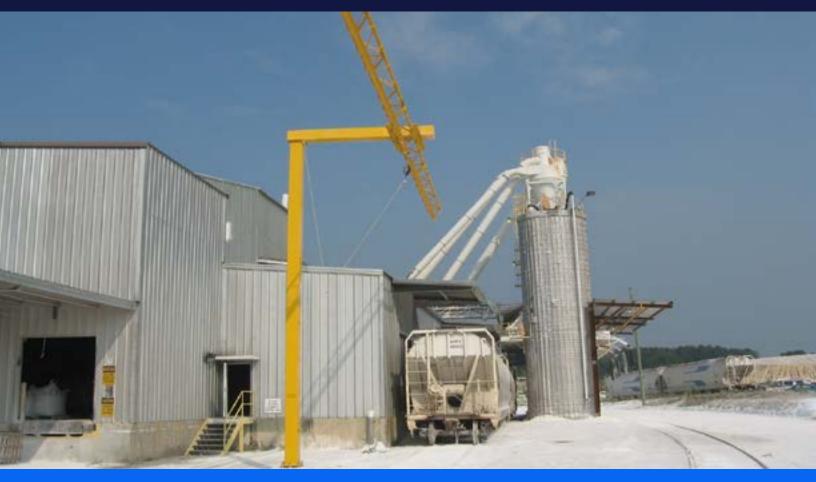

## L-series fall protection systems

Trolley-style fall protection systems with rigid rail support columns are typically used for outdoor applications where total fall clearance is minimal. Fall arrest solutions minimize fall distance and deflection and require smaller foundations.

L-series fall protection system kits are designed to provide a low-cost solution for a variety of applications including: truck tarping, truck or rail hatch opening/closing, rail loading, and maintenance of machinery or vehicles.