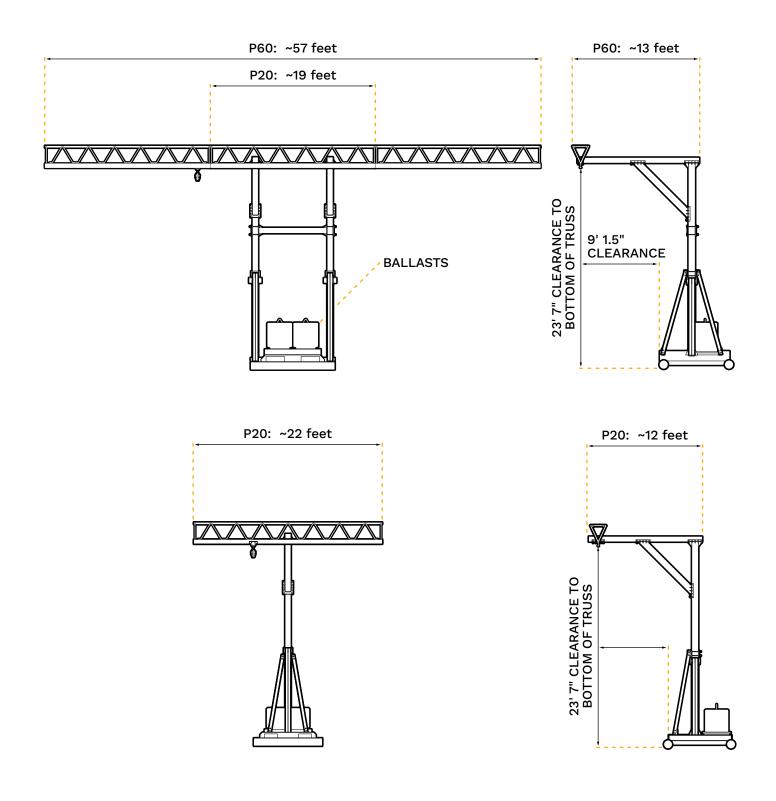

#### **PRODUCT LINE: Portable Fall Protection**



# **Portable Fall** Protection

**Increase On-Site Safety with Freestanding and Mobile Fall Arrest Systems** 

### **Engineered portable fall protection** systems

Freestanding and mobile fall arrest systems are portable solutions that can be transported and engineered to meet your specific needs. Mobile fall protection systems are ideal for outside applications that lack permanent overhead anchor points, as well as inside applications that aren't confined to a designated work area.

Fall clearance requirements are always a concern when applications lack permanent anchor points. Triangular Truss portable fall protection systems eliminate the deflection and sag associated with lifeline solutions.







## **ELEVATION**

## SECTION



fallprotect.com

032323C V1 2023