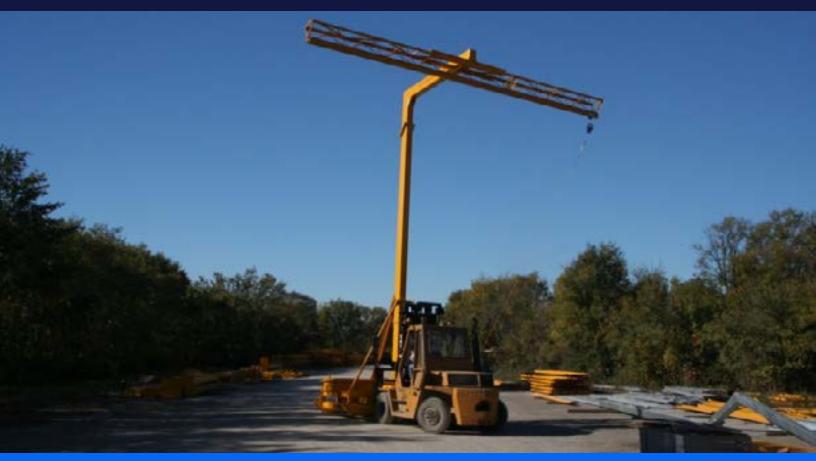

### **Engineered portable fall protection** systems

Freestanding and mobile fall arrest systems are portable solutions that can be transported and engineered to meet your specific needs. Mobile fall protection systems are ideal for outside applications that lack permanent overhead anchor points, as well as inside applications that aren't confined to a designated work area.

Fall clearance requirements are always a concern when applications lack permanent anchor points. Triangular Truss portable fall protection systems eliminate the deflection and sag associated with lifeline solutions.