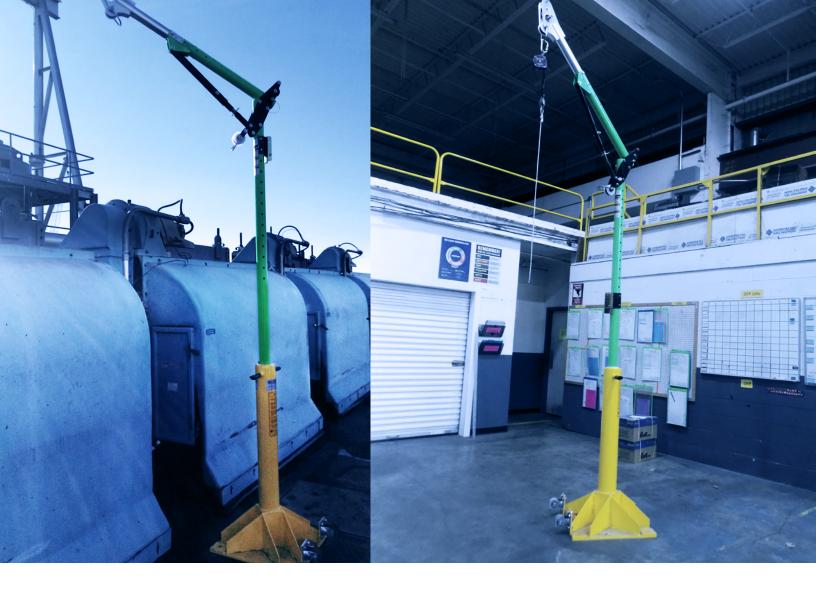

# About portable davit bases

Our portable davit base is an ideal solution for fall protection applications where cost, lack of available overhead structure space, or infrequent maintenance schedules, rule out the use of a permanently installed fall protection system.

Diversified Fall Protection's Portable Davit Base combines portability with a safe and secure connection, keeping employees safe.

# Easy to maneuver

Combines the secure connection of a fixed system with the portability of a temporary unit. Wheels allow for easy movability through most any work area by a single person.

### Safe, secure connection

The perfect alternative to large systems that take up too much space, or permanently installed davits that can jam up your workspace.

Davit arm shown above sold separately.