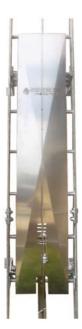

Reduce the risk and liability associated with unauthorized ladder use with the lightest, longest-lasting, easiest-installing ladder guard on the market. Made in the USA of 5052 aluminum, the EZ Ladder Guard is designed to eliminate pinch points associated with hinged, enclosure-style ladder guards. EZ Ladder Guard is durable, weatherproof and compatible for use with all ladder lifeline systems. Simply hook over a rung and securely lock in place for restricted access.

### Compatible with most ladders

The EZ Ladder Guard is available in two styles to fit most commercially available ladders.

- Corrosion-resistant 5052 aluminum construction
- Accommodates ladder lifeline systems

#### FL-LGEXIST-02

- Dimensions: 78" high x 15" wide x 0.125" thick
- Material: 5052 aluminum
- Weight: 16 lbs