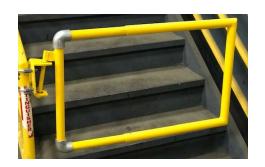

Diversified Fall Protection's Swing Gate is an adjustable length, self-closing gate which is manufactured in the USA. It is OSHA compliant and designed for maximum flexibility and durability.

Gen-2 swing gates are ideal for: Defining a safe access to platforms, roof hatches, mezzanines, stairwells, ladders, perimeter guardrail systems and more.

Part Number: GEN2SG-Y

Dimensions: Height 23" Length 29"-42.5" Max.

- Adjustable up to 42.5" maximum
- Powder-coated for long service life
- Self-Closing
- OSHA Compliant

- Multi-purpose
- Made in the USA
- Includes mounting hardware
- Ships as a complete kit