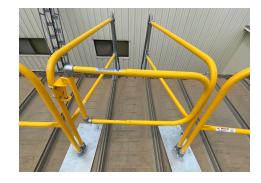

Diversified Fall Protection's Swing Gate is an adjustable length, self-closing gate which is manufactured in the USA. It is OSHA compliant and designed for maximum flexibility and durability.

Gen-2 swing gates are ideal for: Defining a safe access to platforms, roof hatches, mezzanines, stairwells, ladders, perimeter guardrail systems and more.

Part Number: GEN2SG-Y

Dimensions: Height 23" Length 29"-42.5" Max.

- Adjustable up to 42.5" maximum
- Powder-coated for long service life
- Self-Closing
- OSHA Compliant

- Multi-purpose
- Made in the USA
- Includes mounting hardware
- Ships as a complete kit