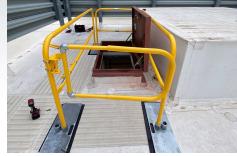

Diversified Fall Protection's Swing Gate is an adjustable length, self-closing gate which is manufactured in the USA. It is OSHA compliant and designed for maximum flexibility and durability.

Gen-2 swing gates are ideal for: Defining a safe access to platforms, roof hatches, mezzanines, stairwells, ladders, perimeter guardrail systems and more.

Part Number: GEN2SG-Y

Dimensions: Height 23" Length 29"-42.5" Max.

- Adjustable up to 42.5" maximum
- Powder-coated for long service life
- Self-Closing
- OSHA Compliant

- Multi-purpose
- Made in the USA
- Includes mounting hardware
- Ships as a complete kit