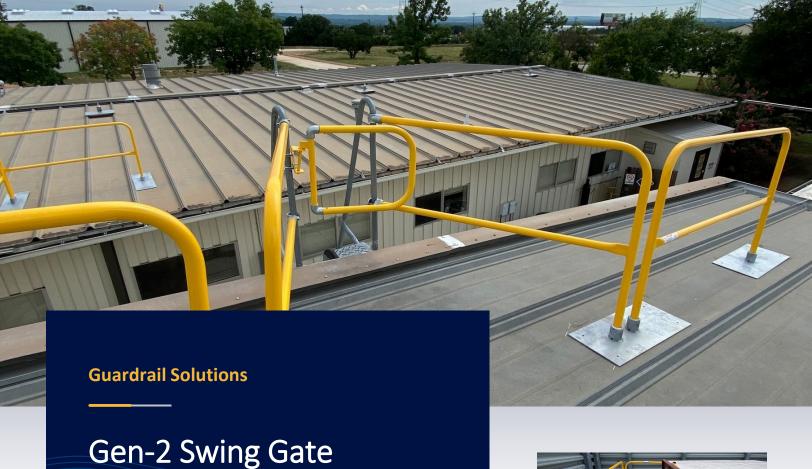

Diversified Fall Protection's Swing Gate is an adjustable length, self-closing gate which is manufactured in the USA. It is OSHA compliant and designed for maximum flexibility and durability.

Gen-2 swing gates are ideal for: Defining a safe access to platforms, roof hatches, mezzanines, stairwells, ladders, perimeter guardrail systems and more.

Part Number: GEN2SG-Y

Dimensions: Height 23" Length 29"-42.5" Max.

- Adjustable up to 42.5" maximum
- Powder-coated for long service life
- Self-Closing
- OSHA Compliant

- Multi-purpose
- Made in the USA
- Includes mounting hardware
- Ships as a complete kit