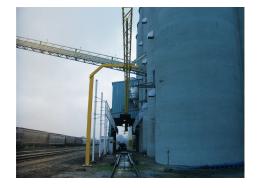

Elevating Fall Protection Safety to New Heights

Diversified Fall Protection is the nation's leading provider of overhead rigid rail fall protection systems. Our engineered solutions cover single, multiple, straight, or curved track configurations.

- · Rigid rail solutions are ideal for low fall clearance applications
- · Available as turnkey solutions with installation or self-install kits
- Patented triangle truss design increases spans between support columns and reduces costs