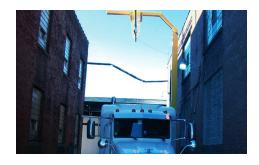

### **Truck Solutions**

# Elevating Fall Protection Safety to New Heights

Diversified Fall Protection is the nation's leading provider of overhead rigid rail fall protection systems for truck loading, tarping, and maintenance bay applications.

- · Rigid rail solutions are ideal for low fall clearance applications
- Available as turnkey solutions with installation or self-install kits
- Patented triangle truss design increases spans between support columns and reduces costs
- Access systems available
- OSHA, MSHA, & ANSI compliant