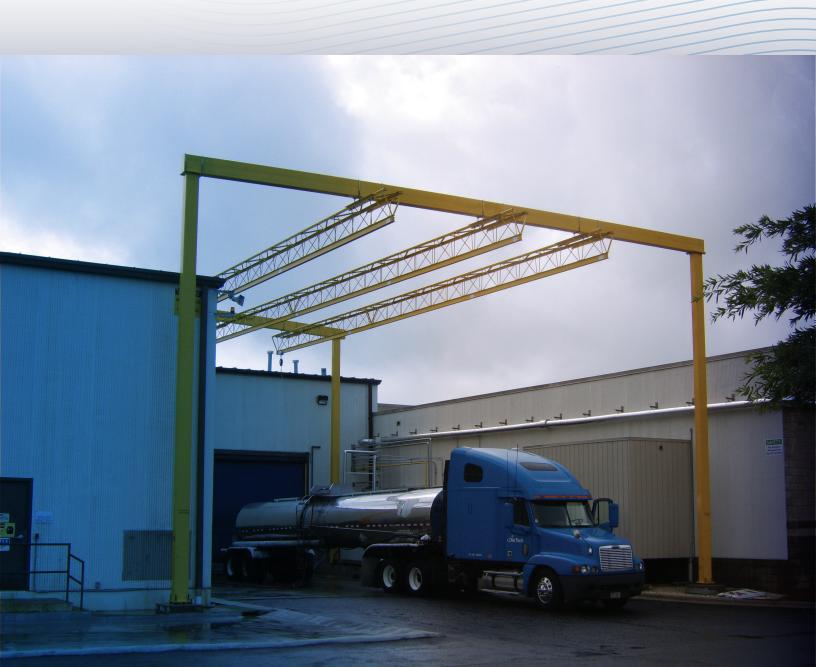

Elevating Fall Protection Safety to New Heights

Diversified Fall Protection is the nation's leading provider of overhead rigid rail fall protection systems. Our engineered solutions cover single, multiple, straight, or curved track configurations.

- · Rigid rail solutions are ideal for low fall clearance applications
- · Available as turnkey solutions with installation or self-install kits
- Patented triangle truss design increases spans between support columns and reduces costs

# Elevating Fall Protection Safety to New Heights

Diversified Fall Protection is the nation's leading provider of overhead rigid rail fall protection systems for truck loading, tarping, and maintenance bay applications.

- · Rigid rail solutions are ideal for low fall clearance applications
- Available as turnkey solutions with installation or self-install kits
- Patented triangle truss design increases spans between support columns and reduces costs
- Access systems available
- OSHA, MSHA, & ANSI compliant