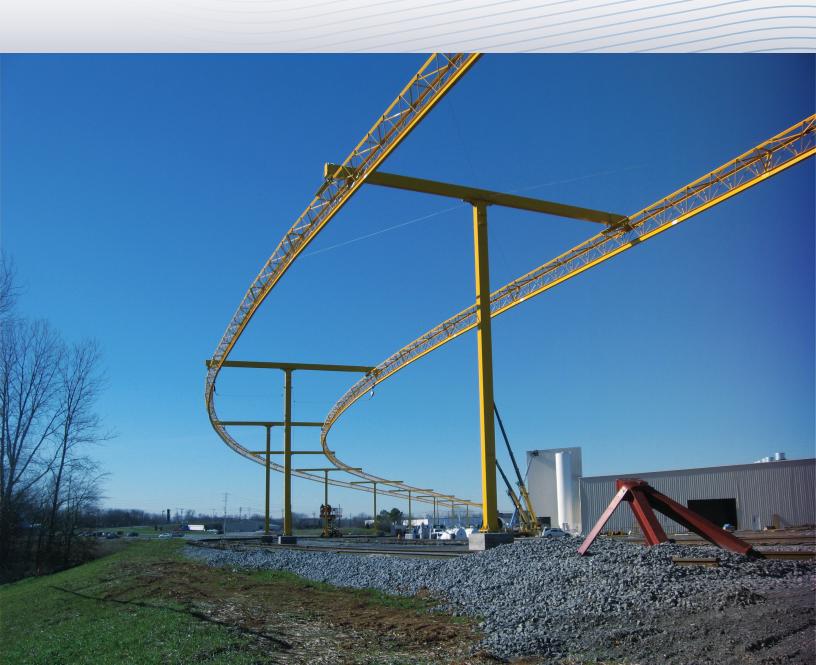

Elevating Fall Protection Safety to New Heights

Diversified Fall Protection is the nation's leading provider of overhead rigid rail fall protection systems. Our engineered solutions cover single, multiple, straight, or curved track configurations.

- · Rigid rail solutions are ideal for low fall clearance applications
- · Available as turnkey solutions with installation or self-install kits
- Patented triangle truss design increases spans between support columns and reduces costs