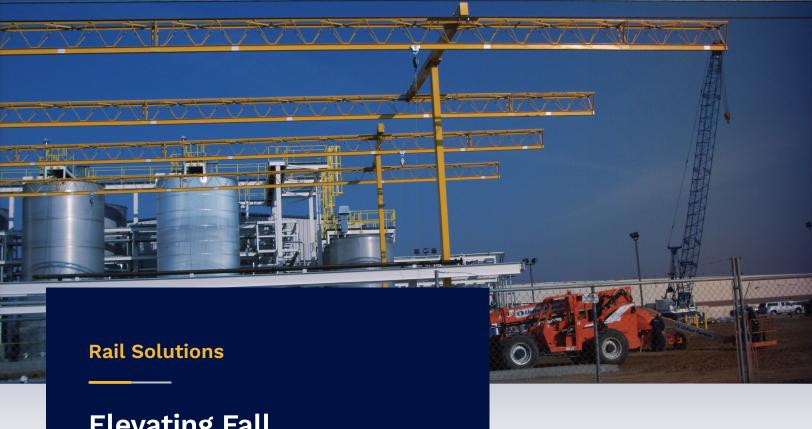

Elevating Fall Protection Safety to New Heights

Diversified Fall Protection is the nation's leading provider of overhead rigid rail fall protection systems. Our engineered solutions cover single, multiple, straight, or curved track configurations.

- · Rigid rail solutions are ideal for low fall clearance applications
- · Available as turnkey solutions with installation or self-install kits
- Patented triangle truss design increases spans between support columns and reduces costs