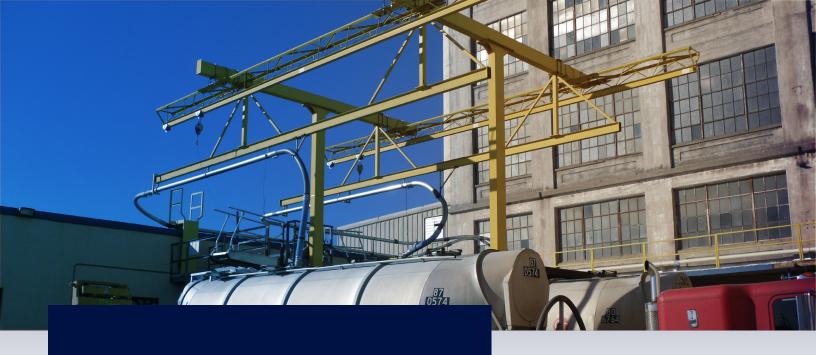

### **Truck Solutions**

# Elevating Fall Protection Safety to New Heights

Diversified Fall Protection is the nation's leading provider of overhead rigid rail fall protection systems for truck loading, tarping, and maintenance bay applications.

- · Rigid rail solutions are ideal for low fall clearance applications
- Available as turnkey solutions with installation or self-install kits
- Patented triangle truss design increases spans between support columns and reduces costs
- Access systems available
- OSHA, MSHA, & ANSI compliant