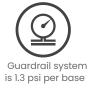

### MODULAR GUARDRAIL

Modular guardrail is custom-designed for every project and features Strongtight components that ensure a solid feel thoughout the system with minimal micromovements. Modular guardrail means quick setup, repositioning, and takedown. The SafePro patented, counterweighted guardrail base uses proprietary geometry to achieve maximum safety with minimal weight, and disperses weight across a large footprint to ensure that a roof's membrane is never compromised.