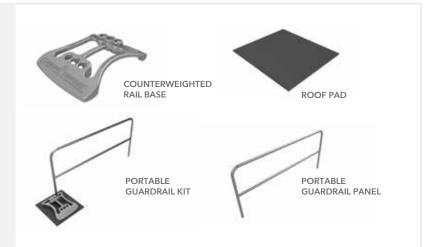

#### PORTABLE GUARDRAIL

Designed to be easily installed section-by-section, the Portable Guard Rail system quickly adapts to quickly eliminate fall hazards. Portable guardrail is used with SafePro's patented counterweighted guardrail base. All prefabricated railing sections are available in a galvanized finish or powder coated safety yellow.