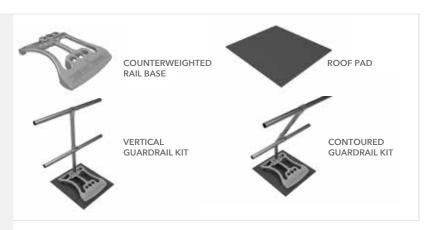

### MODULAR GUARDRAIL

Modular guardrail is custom-designed for every project and features Strongtight components that ensure a solid feel thoughout the system with minimal micromovements. Modular guardrail means quick setup, repositioning, and takedown. The SafePro patented, counterweighted guardrail base uses proprietary geometry to achieve maximum safety with minimal weight, and disperses weight across a large footprint to ensure that a roof's membrane is never compromised.