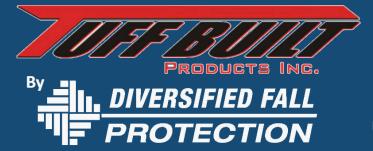

## **A-Frame Systems**

Tuff Built by Diversified Mobile A-Frame Fall Arrest Systems provide secure anchor points on a highly mobile platform, providing maintenance personnel with tie-off capability in work settings without overhead structure.

| Part # | Model                     | w    | н    | он   | L    | ow   | Wheels        |
|--------|---------------------------|------|------|------|------|------|---------------|
| 70777  | A-Frame, 19W-23H-1R-1A-RM | 234″ | 277″ | 286″ | 196″ | 252" | Rubber Molden |
| 70778  | A-Frame, 17W-20H-2R-2A-RM | 211" | 240″ | 252″ | 196″ | 230" | Rubber Molden |
| 70787  | A-Frame, 20W-23H-2R-2A-RM | 240" | 276″ | 287″ | 196″ | 263″ | Rubber Molden |