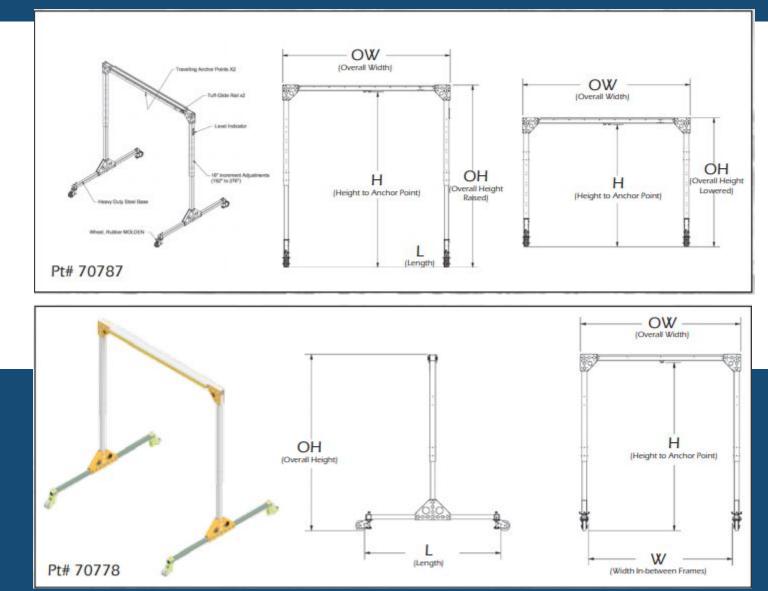

| Part # | Model                     | w    | н    | он   | L    | ow   | Wheels        |
|--------|---------------------------|------|------|------|------|------|---------------|
| 70777  | A-Frame, 19W-23H-1R-1A-RM | 234″ | 277″ | 286″ | 196″ | 252" | Rubber Molden |
| 70778  | A-Frame, 17W-20H-2R-2A-RM | 211" | 240″ | 252″ | 196″ | 230" | Rubber Molden |
| 70787  | A-Frame, 20W-23H-2R-2A-RM | 240" | 276″ | 287″ | 196″ | 263″ | Rubber Molden |